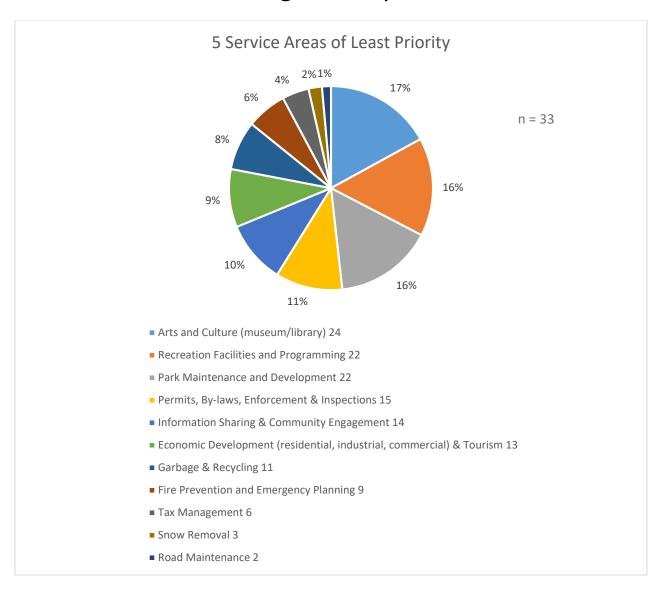

Mayor and Council directed staff to provide a Committee of the Whole meeting to allow individuals to address Council with questions and comments for the 2022 budget. Unfortunately, the Town did not receive any input at this meeting. Staff posted a budget survey on the Town website for the week preceding the meeting. The budget survey results are attached as Appendix 3. Thirty-three people completed the survey with the largest demographic being a homeowner between the ages of 31 and 50. The top three service priority areas were Road Maintenance, Snow Removal and Tax Management. The three least priority areas were Arts and Culture, Recreation Facilities and Programming and Park Maintenance and Development. Respondents preferred an introduction of service fees vs. an increase of property taxes to fund Town services. The sample size of respondents is very small compared to the overall population in the Town of Kirkland Lake but the Town will still consider the results when making decisions during future budget deliberations.