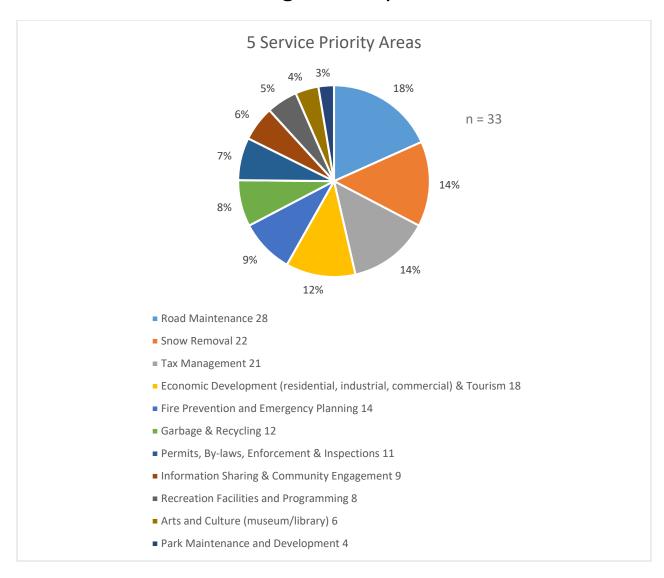

Mayor and Council directed staff to provide a Committee of the Whole meeting to allow individuals to address Council with questions and comments for the 2022 budget. Unfortunately, the Town did not receive any input at this meeting. Staff posted a budget survey on the Town website for the week preceding the meeting. The budget survey results are attached as Appendix 3. Thirty-three people completed the survey with the largest demographic being a homeowner between the ages of 31 and 50. The top three service priority areas were Road Maintenance, Snow Removal and Tax Management. The three least priority areas were Arts and Culture, Recreation Facilities and Programming and Park Maintenance and Development. Respondents preferred an introduction of service fees vs. an increase of property taxes to fund Town services. The sample size of respondents is very small compared to the overall population in the Town of Kirkland Lake but the Town will still consider the results when making decisions during future budget deliberations.