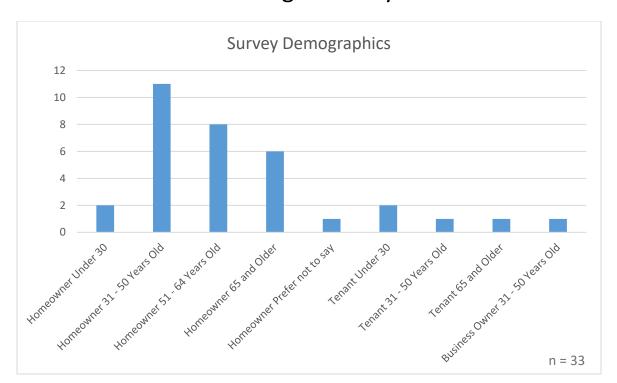

Mayor and Council directed staff to provide a Committee of the Whole meeting to allow individuals to address Council with questions and comments for the 2022 budget. Unfortunately, the Town did not receive any input at this meeting. Staff posted a budget survey on the Town website for the week preceding the meeting. The budget survey results are attached as Appendix 3. Thirty-three people completed the survey with the largest demographic being a homeowner between the ages of 31 and 50. The top three service priority areas were Road Maintenance, Snow Removal and Tax Management. The three least priority areas were Arts and Culture, Recreation Facilities and Programming and Park Maintenance and Development. Respondents preferred an introduction of service fees vs. an increase of property taxes to fund Town services. The sample size of respondents is very small compared to the overall population in the Town of Kirkland Lake but the Town will still consider the results when making decisions during future budget deliberations.