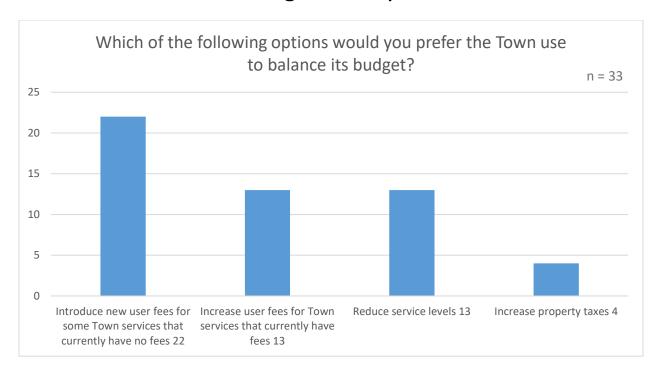

Mayor and Council directed staff to provide a Committee of the Whole meeting to allow individuals to address Council with questions and comments for the 2022 budget. Unfortunately, the Town did not receive any input at this meeting. Staff posted a budget survey on the Town website for the week preceding the meeting. The budget survey results are attached as Appendix 3. Thirty-three people completed the survey with the largest demographic being a homeowner between the ages of 31 and 50. The top three service priority areas were Road Maintenance, Snow Removal and Tax Management. The three least priority areas were Arts and Culture, Recreation Facilities and Programming and Park Maintenance and Development. Respondents preferred an introduction of service fees vs. an increase of property taxes to fund Town services. The sample size of respondents is very small compared to the overall population in the Town of Kirkland Lake but the Town will still consider the results when making decisions during future budget deliberations.